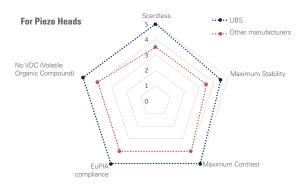

### Inks

Formulations according to Regulations EuPIA, REACH, CLP and Swiss regulatory chapter 6

| Scentless |  |
|-----------|--|
|           |  |

No VOC (Volatile Organic Compounds), are Organic Compounds that are easily converted into Vapors or Gases

No PYRROLIDONES (Cyclic Resin that could cause Cancer)

Optimized stability of viscosity and surface tension parameters.

Maximum Contrast in colorimetry

Low migration (Printing on food product packaging)

Developed without glycerin and dispersants of animal origin

European Printing Association

Registration, Evaluation, Authorisation and restriction of

Low Migration and ITX Free

NVC Free

Swiss ordinance on materials/articles in contact with food (Annex.6th)