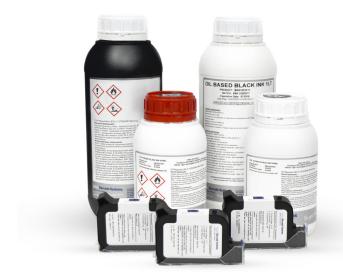

**BOTTLES** 

**UV LED Based** 

Oil Based

Water Based & Solvent Based

mild

water based

**CARTRIDGES** 

**UV LED Based** 

mild

#### **OIL BASED INK BOTTLES**

| 012 D/102D 11111 D0 1 1220 |                                                                          |
|----------------------------|--------------------------------------------------------------------------|
| COLORS                     | Black, red, blue and green (Others available upon request)               |
| CONTAINER                  | 1,000ml and 500ml bottle                                                 |
| PRINTED MATERIALS          | All types of porous substrate                                            |
| DRYING TIME                | Instant                                                                  |
| STORAGE CONDITIONS         | From + 10 $^{\circ}$ C to + 35 $^{\circ}$ C in dry and clean environment |

#### **UV BASED INK BOTTLES**

| COLORS             | Black, red, blue and green (Others available upon request) |
|--------------------|------------------------------------------------------------|
| CONTAINER          | 1,000ml and 500ml bottle                                   |
| PRINTED MATERIALS  | All types of substrate                                     |
| DRYING TIME        | Instant by polymerization                                  |
| STORAGE CONDITIONS | From + 10 ° C to + 35 ° C in dry and clean environment     |

#### **CARTRIDGES HP 2.5 FOR WATER BASE INK AND SOLVENT BASED INK**

| COLORS             | Black. (Others available upon request)                                            |
|--------------------|-----------------------------------------------------------------------------------|
| CONTAINER          | 40ml cartridge                                                                    |
| PRINTED MATERIALS  | Water based: all types of porous substrate<br>Solvent based: all types of surface |
| DRYING TIME        | Water based: Instant<br>Solvent Based: Fast depending on surface                  |
| STORAGE CONDITIONS | From + 10 $^{\circ}$ C to + 20 $^{\circ}$ C in dry and clean environment          |

#### **CARTRIDGES INK UVLED HP 2.5**

| COLORS             | Black. (Others available upon request)                 |
|--------------------|--------------------------------------------------------|
| CONTAINER          | 40ml cartridge                                         |
| PRINTED MATERIALS  | All types of surface                                   |
| DRYING TIME        | Instant by polymerization                              |
| STORAGE CONDITIONS | From + 10 ° C to + 20 ° C in dry and clean environment |